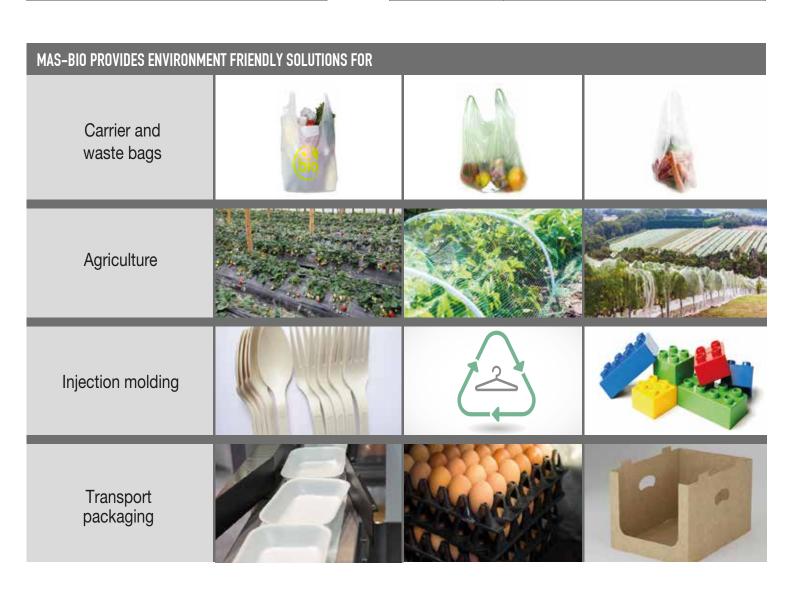

## CERTIFIED BIODEGRADABLE AND COMPOSTABLE BIOPLASTICS

Mas-Bio is a compostable polymer, consisted of starch based bio-polymer, PLA and different types of biodegradable polyesters.

Mas-Bio can be broken down by microorganisms into CO2, H2O and high quality organic fertilizers within 180 days under composting conditions without generating any poisonous gases. Various product grades are offered depending on the need by meeting global composting standards and key quality parameters: